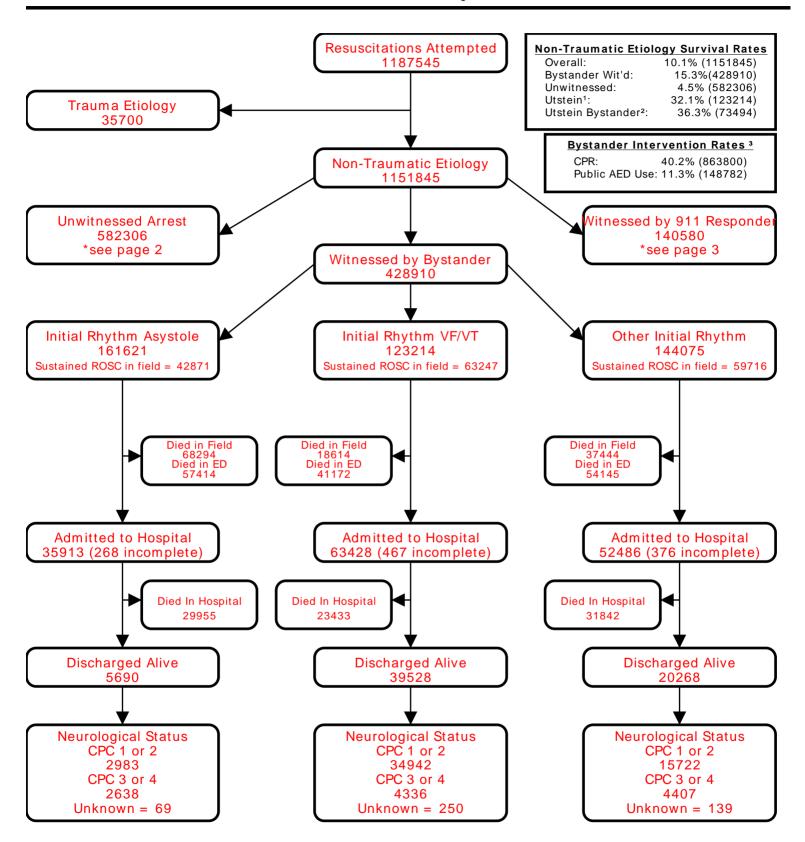

### **Utstein Survival Report**

#### All Agencies/National Data

Date of Arrest: From 1/1/2013 Through 12/31/2024

<sup>&</sup>lt;sup>1</sup>Utstein: Witnessed by bystander and found in shockable rhythm.

April 21, 2025

<sup>&</sup>lt;sup>2</sup>Utstein Bystander: Witnessed by bystander, found in shockable rhythm, and received some bystander intervention (CPR and/or AED application).

<sup>&</sup>lt;sup>3</sup>Bystander CPR rate excludes 911 Responder Witnessed, Nursing Home, and Healthcare Facility arrests. Public AED Use rate excludes 911 Responder Witnessed, Home/Residence, Nursing Home, and Healthcare Facility arrests.

<sup>\*</sup>Only data from the previous calendar year is fully audited. Data from the current calendar year is dynamic.