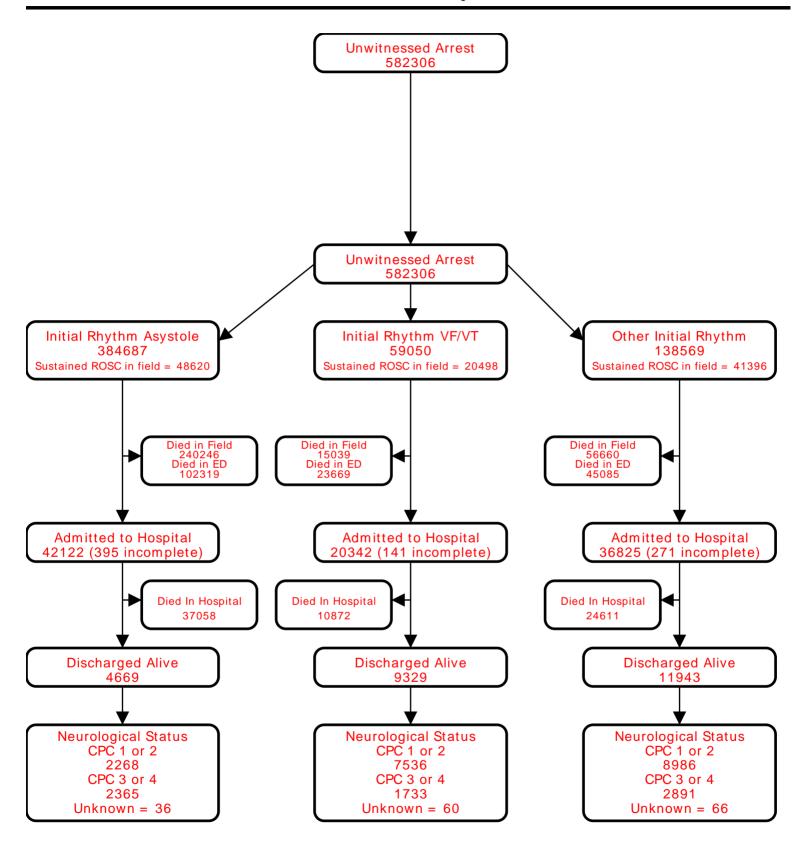

# **Utstein Survival Report**

### All Agencies/National Data

Date of Arrest: From 1/1/2013 Through 12/31/2024

April 21, 2025 2 of 3