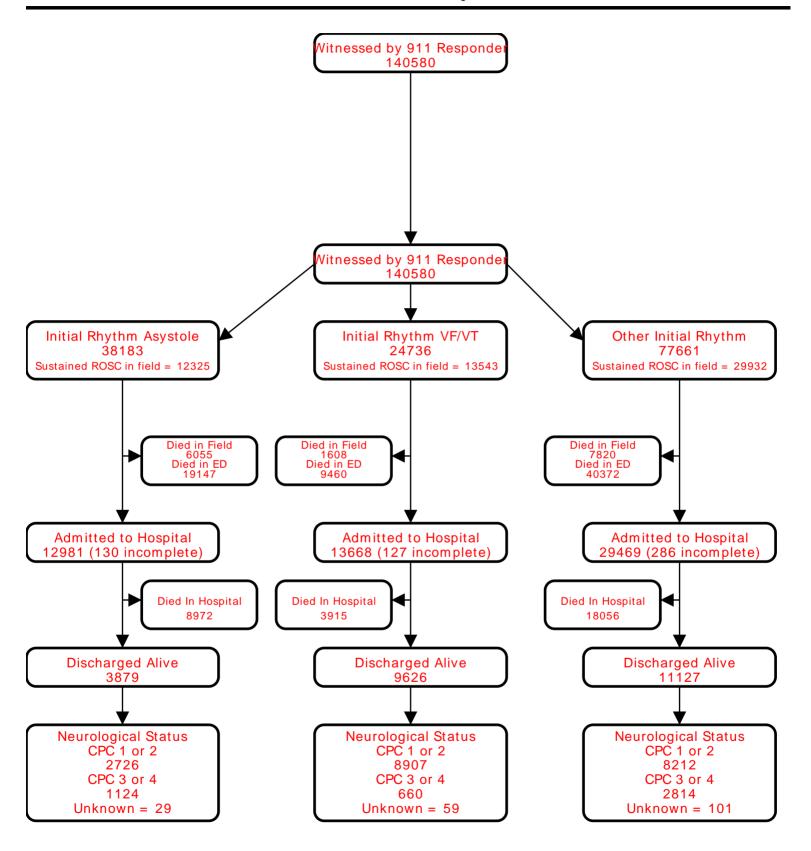

# **Utstein Survival Report**

### All Agencies/National Data

Date of Arrest: From 1/1/2013 Through 12/31/2024

April 21, 2025 3 of 3