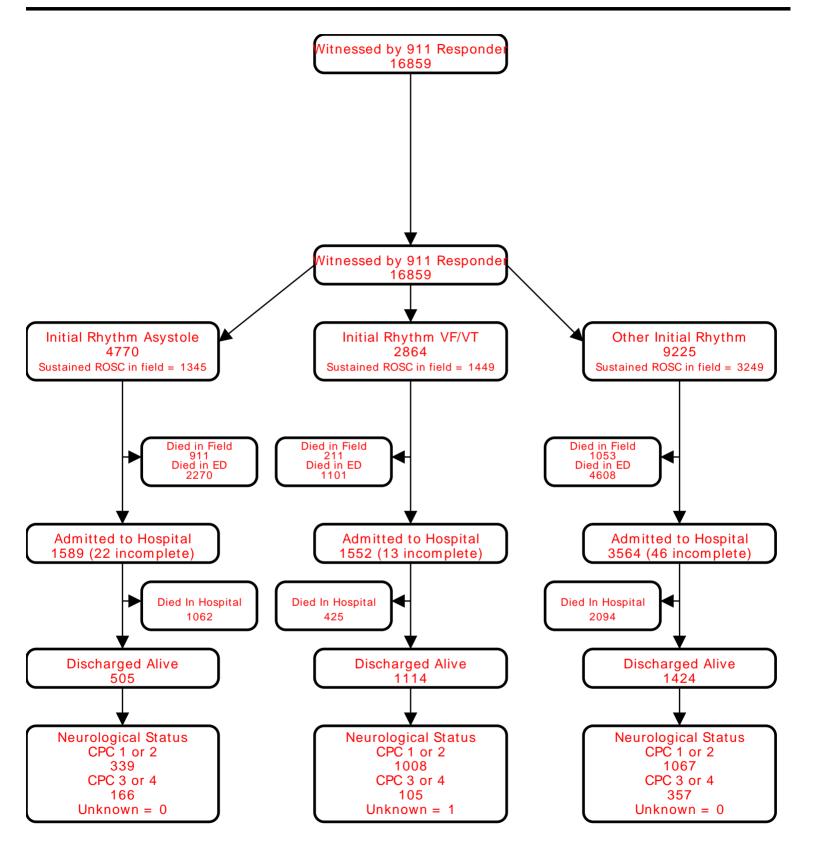

# **Utstein Survival Report**

#### All Agencies/National Data

Date of Arrest: 01/01/24-12/31/24

April 21, 2025 3 of 3