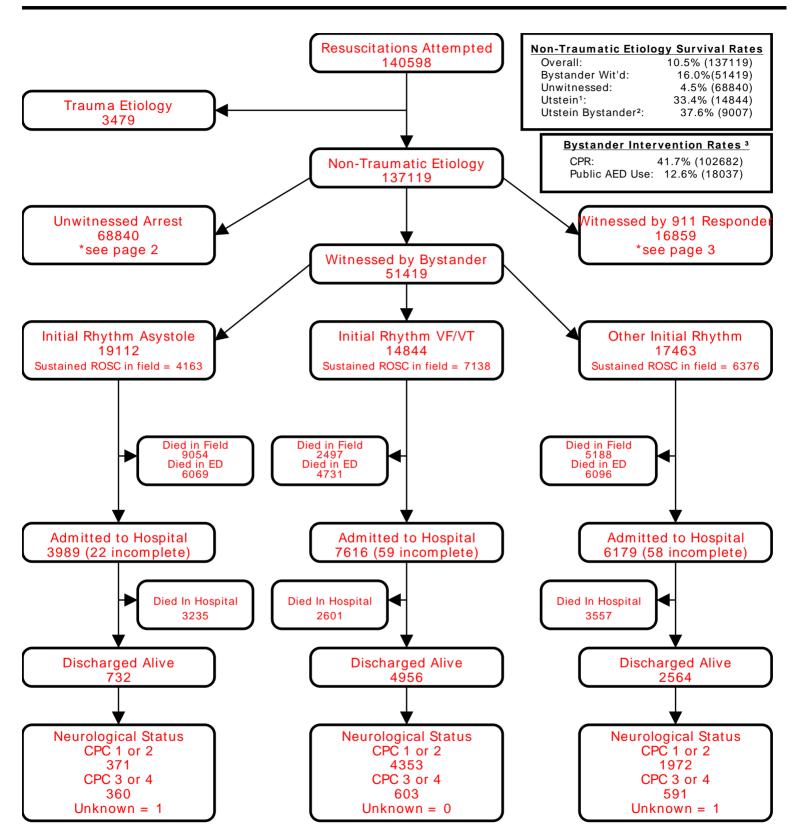

### **Utstein Survival Report**

### All Agencies/National Data

Date of Arrest: 01/01/24-12/31/24

<sup>&</sup>lt;sup>1</sup>Utstein: Witnessed by bystander and found in shockable rhythm.

April 21, 2025

<sup>&</sup>lt;sup>2</sup>Utstein Bystander: Witnessed by bystander, found in shockable rhythm, and received some bystander intervention (CPR and/or AED application).

<sup>&</sup>lt;sup>3</sup>Bystander CPR rate excludes 911 Responder Witnessed, Nursing Home, and Healthcare Facility arrests. Public AED Use rate excludes 911 Responder Witnessed, Home/Residence, Nursing Home, and Healthcare Facility arrests.

<sup>\*</sup>Only data from the previous calendar year is fully audited. Data from the current calendar year is dynamic.