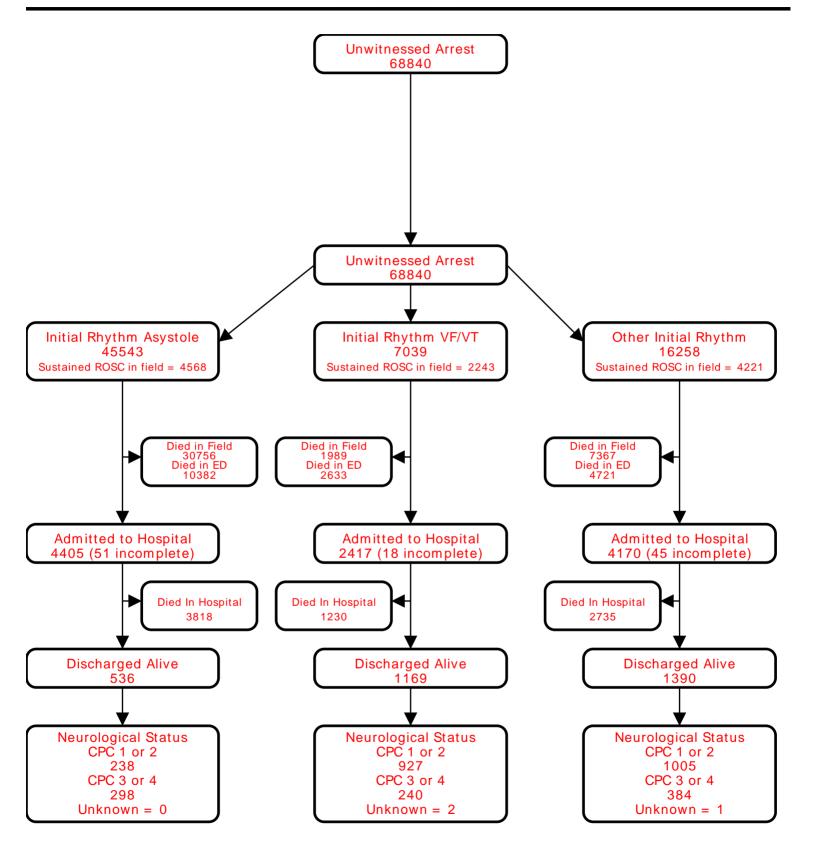

# **Utstein Survival Report**

#### All Agencies/National Data

Date of Arrest: 01/01/24-12/31/24

April 21, 2025 2 of 3